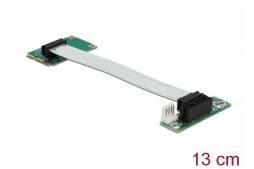

#### **Description**

This riser card by Delock allows the connection of a PCI Express x1 card to the mini PCI Express slot of the motherboard. The flexible cable allows a space-saving installation inside the computer case.

### **Specification**

- Connectors:
  - 1 x Mini PCI Express >
  - 1 x PCI Express x1 slot
  - 1 x 4 pin Floppy male
- With flexible cable 13 cm
- · Left insertion
- Operating temperature: 0 °C ~ 60 °C