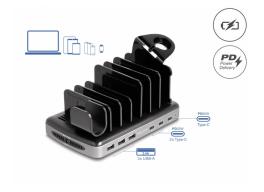

# Delock USB Charging Station with 3 x USB Type-C™ PD + 3 x USB Type-A (112 W)

### **Description**

This **USB Power Delivery (PD) charger** by Delock can be used to charge devices like laptops with USB Type-C<sup>TM</sup> connector. It provides various voltages from 5 V to 20 V and power up to 60 watt. In addition, three USB Type-A connectors with fast charging technology are available for smartphones. A total of up to 6 devices can be charged simultaneously.

#### Variable holders

The holders allow several devices, such as smartphones, AirPods or tablets, to be placed on the charging station to save space. Thanks to the pre-installed slots, the holders can be placed at variable distances on the unit.

#### **Smartwatch holder**

In addition to the holders for tablets and smartphones, the charging station also has the option of a smartwatch holder.

#### **Specification**

- Connectors:
  - 1 x USB Type-C<sup>TM</sup> female (PD 60 W)
  - 2 x USB Type-CTM female (PD 20 W)
  - 3 x USB Type-A female
  - 1 x DC jack
- Input: AC 20.0 V / 6.0 A
- Output each port:

USB-A 5.0 V 2.4 A (12.0 W)

USB-CTM 5.0 V / 9.0 V / 12.0 V (max. 20.0 W)

USB-CTM 5.0 V / 9.0 V / 12.0 V / 15.0 V / 20 V (max. 60.0 W)

- Output power: max. 112.0 W total
- Average active efficiency 88.00 %
- Efficiency at low load (10 %) 86.00 %
- No-load power consumption 0.21 W
- 1 x LED for power