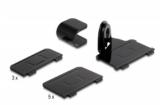

#### Variable holders

The holders allow several devices, such as smartphones, AirPods or tablets, to be placed on the charging station to save space. Thanks to the pre-installed slots, the holders can be placed at variable distances on the unit.

#### **Smartwatch holder**

In addition to the holders for tablets and smartphones, the charging station also has the option of a smartwatch holder.

#### Package content

- USB charging station
- 3 x holder small (94 x 44 x 3 mm)
- 5 x holder big (94 x 63 x 3 mm)
- 1 x smartwatch holder (99 x 93 x 47 mm) Diameter: ca. 27 mm
- 1 x AirPod charging holder (45 x 40 x 30 mm)
- External power supply
- Power cord, length ca. 2 m
- User manual