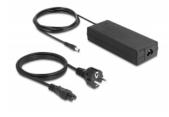

## Power supply specification

- Power supply
- Input: AC 100 ~ 240 V / 50 ~ 60 Hz / 3.0 A
- Output: 20.0 V / 6.0 A
- Ground outside, plus inside
- Dimensions:

inside: ø ca. 2.5 mm outside: ø ca. 5.5 mm length: ca. 11 mm

# **Power supply**

| Type:      | Power supply with IEC connector                 |
|------------|-------------------------------------------------|
| Input:     | AC 100 - 240 V / 50 - 60 Hz / 3 A               |
| Output:    | 20.0 V / 6.0 A                                  |
| Connector: | 3 x USB type-A female<br>3 x USB Type-C™ Buchse |