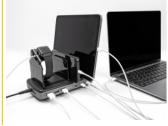

# Delock USB Charging Station with 3 x USB Type-C™ PD + 3 x USB Type-A (112 W)

### **Description**

This **USB Power Delivery (PD) charger** by Delock can be used to charge devices like laptops with USB Type-C<sup>TM</sup> connector. It provides various voltages from 5 V to 20 V and power up to 60 watt. In addition, three USB Type-A connectors with fast charging technology are available for smartphones. A total of up to 6 devices can be charged simultaneously.

#### Variable holders

The holders allow several devices, such as smartphones, AirPods or tablets, to be placed on the charging station to save space. Thanks to the pre-installed slots, the holders can be placed at variable distances on the unit.

#### **Smartwatch holder**

In addition to the holders for tablets and smartphones, the charging station also has the option of a smartwatch holder.