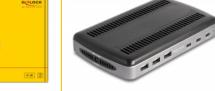

#### **Specification**

- Connectors:
  - 1 x USB Type-C<sup>TM</sup> female (PD 60 W)
  - 2 x USB Type-CTM female (PD 20 W)
  - 3 x USB Type-A female
  - 1 x DC jack
- Input: AC 20.0 V / 6.0 A
- Output each port:

USB-A 5.0 V 2.4 A (12.0 W)

USB-CTM 5.0 V / 9.0 V / 12.0 V (max. 20.0 W)

USB-CTM 5.0 V / 9.0 V / 12.0 V / 15.0 V / 20 V (max. 60.0 W)

- Output power: max. 112.0 W total
- Average active efficiency 88.00 %
- Efficiency at low load (10 %) 86.00 %
- No-load power consumption 0.21 W
- 1 x LED for power

- Colour: grey / black
- Dimensions (LxWxH): ca. 185 x 113 x 35 mm