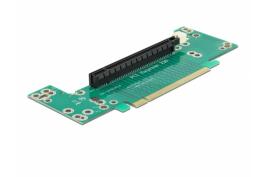

## **Description**

The PCI Express riser card by Delock enables the connection of a PCI Express x16 card. This type of horizontal installation is necessary in various rack mount cases, where a vertical installation is not possible due to space limitation.

## **Specification**

- Connectors:
  - 1 x PCI Express x16 male >
  - 1 x PCI Express x16 slot
- · Left insertion
- Slot height: 33.6 mm
- OS independent, no driver installation necessary