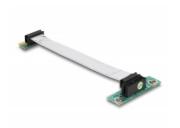

# Delock Riser Card PCI Express x1 > x1 with flexible cable 13 cm left insertion

## Description

The PCI Express riser card by Delock enables the connection of a PCI Express x1 card. This type of horizontal installation is necessary inside 48.3 cm (19 inch) rack mount cases with one height unit, where a vertical installation is not possible due to space limitation.

## **Specification**

- Connectors:
  - 1 x PCI Express x1 male >
  - 1 x PCI Express x1 slot
- For 48.3 cm (19 inches) cases 1U
- · Left insertion
- OS independent, no driver installation necessary