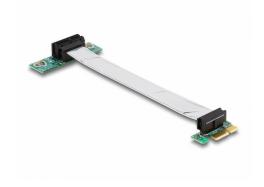

# Delock Riser Card PCI Express x1 > x1 with flexible cable 13 cm left insertion

## Description

The PCI Express riser card by Delock enables the connection of a PCI Express x1 card. This type of horizontal installation is necessary inside 48.3 cm (19 inch) rack mount cases with one height unit, where a vertical installation is not possible due to space limitation.

## **Specification**

- Connectors:
  - 1 x PCI Express x1 male >
  - 1 x PCI Express x1 slot
- For 48.3 cm (19 inches) cases 1U
- · Left insertion
- OS independent, no driver installation necessary