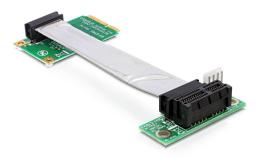

### Description

This riser card by Delock allows the connection of a PCI Express x1 card to the mini PCI Express slot of the motherboard. The flexible cable allows a space-saving installation inside the computer case.

# Specification

- Connectors:
  - 1 x Mini PCI Express >
  - 1 x PCI Express x1 slot
  - 1 x 4 pin Floppy male
- With flexible cable 9 cm
- Right insertion