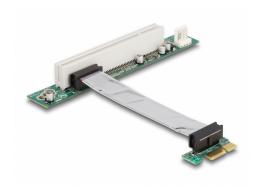

# Delock Riser Card PCI Express $x1 > 1 \times PCI$ with flexible cable 9 cm left insertion

## **Description**

The PCI Express riser card by Delock enables the connection of one PCI card via one PCI Express interface. The flexible cable allows a space-saving installation inside the computer case.

## **Specification**

- Connectors:
  - 1 x PCI Express x1 >
  - 1 x 32-Bit PCI
  - 1 x Floppy 4 pin power plug
- With flexible cable 9 cm
- · Left insertion
- · OS independent, no driver installation necessary