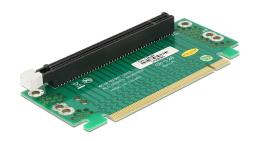

## **Description**

The PCI Express riser card by Delock enables the connection of a PCI Express x16 card. This type of horizontal installation is necessary in various rack mount cases, where a vertical installation is not possible due to space limitation.

## **Specification**

- Connectors:
  - 1 x PCI Express x16 male >
  - 1 x PCI Express x16 slot
- Right insertion
- Slot height: 38.7 mm
- OS independent, no driver installation necessary