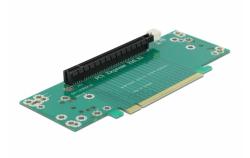

### Description

The PCI Express riser card by Delock enables the connection of a PCI Express x16 card. This type of horizontal installation is necessary in various rack mount cases, where a vertical installation is not possible due to space limitation.

# Specification

- Connectors:
  1 x PCI Express x16 male >
  1 x PCI Express x16 slot
- Left insertion
- Slot height: 53.9 mm
- · OS independent, no driver installation necessary