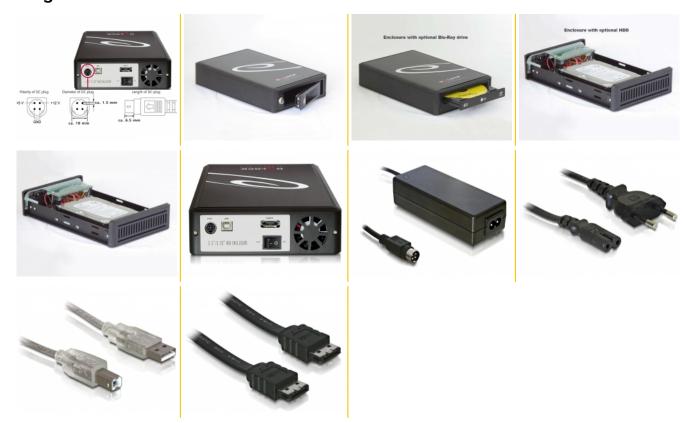

## **Specification**

- External: eSATA / USB 2.0
- Internal SATA interface
- For 3.5" HDD or 5.25" SATA drive
- Data transfer rate: USB 2.0 up to 480 Mb/s eSATA up to 3 Gb/s
- Supports DVD-RW, DVD-ROM, CD-RW, CD-ROM, Blue-Ray
- Dimensions (LxWxH): ca. 260 mm x 170 mm x 53 mm
- · Hot Swap, Plug & Play

### Power supply specification

- Power supply with IEC connector
- Input: AC 100 ~ 240 V / 50 ~ 60 Hz / 1 A
- Output: 5 V / 2 A; 12 V / 2 A

## **Package content**

- 5.25" external enclosure
- eSATA cable, USB 2.0 cable
- External power supply, power cable, screws
- User manual