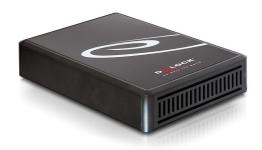

#### Description

The 5.25" enclosure is an external solution for different SATA drives, e.g. DVD-ROM, DVD+-RW, Blue-Ray etc. Thus you can operate your drive externally on every PC or notebook.

## **Specification**

- External: eSATA / USB 2.0
- Internal SATA interface
- For 3.5" HDD or 5.25" SATA drive
- Data transfer rate: USB 2.0 up to 480 Mb/s eSATA up to 3 Gb/s
- Supports DVD-RW, DVD-ROM, CD-RW, CD-ROM, Blue-Ray
- Dimensions (LxWxH): ca. 260 mm x 170 mm x 53 mm
- · Hot Swap, Plug & Play