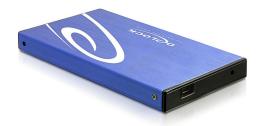

# Delock 2.5" External Enclosure IDE HDD > USB 2.0

### **Description**

The aluminium enclosure supports a 2.5" IDE HDD. For connection through USB 2.0 to any PC or laptop.

# **Specification**

• Connector:

external: 1 x USB 2.0 Type Mini-B female

internal: 1 x IDE 44 pin female

- Suitable for 2.5" IDE hard drives with a height of 9.5 mm
- Chipset: MOAI M110E
- Data transfer rate up to 480 Mbps
- LED indicator for power and access
- Dimensions (LxWxH): ca. 128 x 75 x 13 mm
- · Hot Plug, Plug & Play