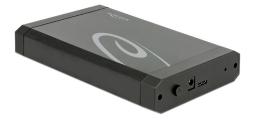

#### Description

In the aluminum enclosure by Delock a 3.5" SATA hard drive can be installed. The housing will be connected via the USB Type-A or USB Type-C<sup>TM</sup> port to a PC or laptop. The package content includes a USB Type-A connection cable and an adapter to connect the enclosure to a USB Type-C<sup>TM</sup> port.

#### **Specification**

Connectors:

external:

1 x SuperSpeed USB 10 Gbps (USB 3.1 Gen 2) Type Micro-B female

1 x DC jack

internal:

1 x SATA 6 Gb/s 22 pin plug

- On / Off switch
- Suitable for all 3.5" SATA HDDs up to 6 Gb/s
- Chipset: Asmedia ASM1351
- Data transfer rate up to 6 Gb/s
- LED indicator for power and access
- Dimensions (LxWxH): ca. 206 x 124 x 32 mm
- Hot Plug, Plug & Play