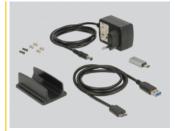

#### Package content

- 3.5" external enclosure
- Cable Micro USB 3.1 male to USB Type-A male, length ca. 100 cm
- Adapter USB Type-A female to USB-C<sup>™</sup> male
- Stand
- Screws
- External power supply
- User manual