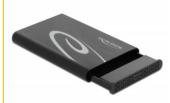

#### **Description**

This aluminum enclosure by Delock can be used for the installation of a 2.5" SATA hard drive or SSD. Despite the slim design, hard disks up to a height of 9.5 mm can be installed.

#### Full connectivity due to USB Type-C™ port

The external enclosure is connected to a PC or laptop via a USB Type-C<sup>TM</sup> female port installed on the housing. The included USB Type-C<sup>TM</sup> to USB Type-A cable allows the connection to a free USB Type-A female port. Of course, the enclosure can also be connected via an optional USB Type-C<sup>TM</sup> cable to a free USB Type-C<sup>TM</sup> female port or a free Thunderbolt<sup>TM</sup> port.