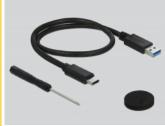

## **Package content**

- 2.5" external enclosure
- Cable USB-C™ male to USB Type-A male, length ca. 46 cm
- Screwdriver
- Foam spacer
- User manual