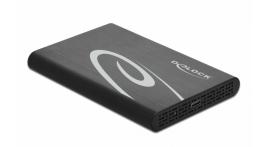

#### **Description**

This aluminum enclosure by Delock can be used for the installation of a 2.5" SATA hard drive or SSD. Despite the slim design, hard disks up to a height of 9.5 mm can be installed.

- Chipset: VIA VL716
- Data transfer rate up to 6 Gb/s
- Supports UASP
- LED indicator for power and access
- · Robust aluminum housing
- · Colour: black
- Dimensions (LxWxH): ca. 132 x 85 x 15 mm

• Hot Swap, Plug & Play