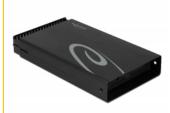

### **Description**

This aluminum enclosure by Delock can be used for the installation of a **3.5" SATA hard drive**. The included USB Type-C™ to USB Type-A cable allows the connection to a free USB Type-A female port.

#### Aluminium enclosure with stand

The sturdy housing prevents damage to the built-in hard disk. A **stand is supplied** for vertical operation.

#### **DATASHEET**

· Colour: black

• Dimensions (LxWxH): ca. 191 x 115 x 32 mm

• Hot Swap, Plug & Play