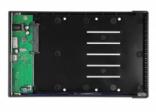

### **Specification**

Connectors:

external:

1 x SuperSpeed USB 10 Gbps (USB 3.2 Gen 2) USB Type-C™ female

1 x DC jack

internal:

- 1 x SATA 6 Gb/s 22 pin receptacle
- Chipset: Asmedia ASM235CM
- Suitable for 3.5" SATA HDD:

## Interface

| External: | 1 x DC jack 5.5 x 2.1 mm<br>1 x USB 10 Gbps USB Type-C <sup>TM</sup> female |
|-----------|-----------------------------------------------------------------------------|
| Internal: | 1 x SATA 6 Gb/s 22 pin receptacle                                           |