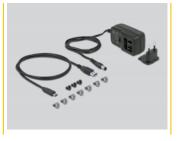

## Power supply specification

• Input: AC 100 ~ 240 V / 50 ~ 60 Hz / 0.6 A

• Output: 12 V / 2 A

• Ground outside, plus inside

• Dimensions:

inside: ø ca. 2.1 mm outside: ø ca. 5.5 mm length: ca. 10 mm

#### Package content

- 3.5" external enclosure
- Stand
- Cable USB-CTM male to USB Type-A male, length ca. 85 cm
- Power supply
- · Mounting material
- User manual