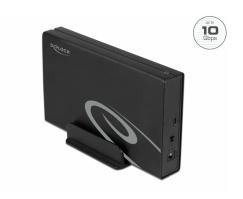

#### Aluminium enclosure with stand

The sturdy housing prevents damage to the built-in hard disk. A **stand is supplied** for vertical operation.

#### **DATASHEET**

· Colour: black

• Dimensions (LxWxH): ca. 191 x 115 x 32 mm

• Hot Swap, Plug & Play