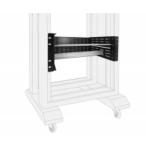

## **Description**

This DIN rail bracket by Delock can be mounted in a 19" rack. The two included DIN rails 35 mm can be mounted vertically or horizontally. The lateral oblong holes also allow free mounting of the DIN rails to match the user's own requirements.

## **System requirements**

• 19" rack with free 4U