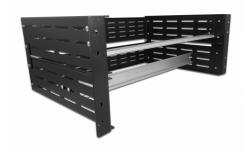

## **Description**

This DIN rail bracket by Delock can be mounted in a 19" rack. The two included DIN rails 35 mm can be mounted vertically or horizontally. The lateral oblong holes also allow free mounting of the DIN rails to match the user's own requirements.

#### Individual assembly

With the help of Delock's DIN rail bracket it is possible to integrate devices such as automatic circuit breakers, residual current circuit breakers, power sockets or similar into a 19" rack.

## **Specification**

- For mounting in 19" racks, 4U
- DIN rail 35 mm
- · Colour: black
- Dimensions (LxWxH): ca. 485 x 306 x 176 mm