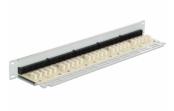

### Description

This Patch Panel by Delock can be mounted in a 19" rack. At the LSA blocks you can install up to 25 telephone or ISDN cables with a punch down tool.

Item no. 43113

EAN: 4043619431137 Country of origin: China Package: White Box

## **Specification**

- Connectors: external: 25 x RJ45 jack, 8P4C internal: LSA block
- For mounting in 19" racks, 1U
- Cable routing 180°
- Unshielded (Cat.3)
- Cable diameter up to 0.644 mm (22 26 AWG)
- Metal housing
- Colour: light grey RAL 7035
- Dimensions (LxWxH): ca. 482.6 x 104.9 x 44.3 mm