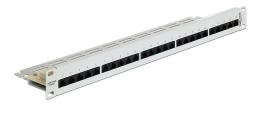

# Delock 19" Patch Panel 25 Port Cat.3 ISDN grey

### Description

This Patch Panel by Delock can be mounted in a 19" rack. At the LSA blocks you can install up to 25 telephone or ISDN cables with a punch down tool.

Item no. 43113

EAN: 4043619431137 Country of origin: China Package: White Box

## **Specification**

- Connectors: external: 25 x RJ45 jack, 8P4C internal: LSA block
- For mounting in 19" racks, 1U
- Cable routing 180°
- Unshielded (Cat.3)
- Cable diameter up to 0.644 mm (22 26 AWG)
- Metal housing
- Colour: light grey RAL 7035
- Dimensions (LxWxH): ca. 482.6 x 104.9 x 44.3 mm