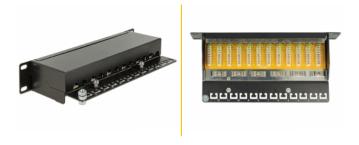

# **Delock 10" Patch Panel 12 Port Cat.6 black**

#### **Description**

This Patch Panel by Delock can be mounted in a 10" rack. At the LSA blocks you can install up to 12 network cables with a punch down tool.

Item no. 43297

EAN: 4043619432974 Country of origin: China Package: White Box

## **Specification**

- · Connectors:
  - external: 12 x RJ45 jack internal: LSA block
- For mounting in 10" racks, 1 U
- Cable routing 180°
- Shielded (Cat.6)
- Compliant with Cat.6 Class E requirements of ISO/IEC 11801, EN 50173, Cat.6 of ANSI/TIA 568 B.2-1
- TIA-568A/B pinout
- Cable diameter up to 0.644 mm (22 ~ 26 AWG)
- For solid or stranded wire
- · Metal housing
- Colour: jet black RAL 9005
- Dimensions (LxWxH): ca. 254 x 109 x 44 mm