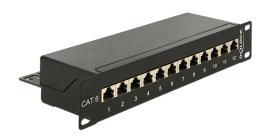

# **Delock 10" Patch Panel 12 Port Cat.6 black**

#### **Description**

This Patch Panel by Delock can be mounted in a 10" rack. At the LSA blocks you can install up to 12 network cables with a punch down tool.

Item no. 43297

EAN: 4043619432974 Country of origin: China Package: White Box

## **Specification**

- · Connectors:
  - external: 12 x RJ45 jack internal: LSA block
- For mounting in 10" racks, 1 U
- Cable routing 180°
- Shielded (Cat.6)
- Compliant with Cat.6 Class E requirements of ISO/IEC 11801, EN 50173, Cat.6 of ANSI/TIA 568 B.2-1
- TIA-568A/B pinout
- Cable diameter up to 0.644 mm (22 ~ 26 AWG)
- For solid or stranded wire
- · Metal housing
- Colour: jet black RAL 9005
- Dimensions (LxWxH): ca. 254 x 109 x 44 mm