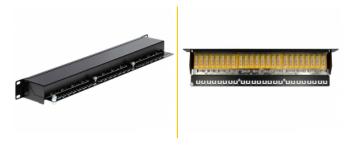

# Delock 19" Patch Panel 24 Port Cat.6 black

#### **Description**

This Patch Panel by Delock can be mounted in a 19" rack. At the LSA blocks you can install up to 24 network cables with a punch down tool.

Item no. 43298

EAN: 4043619432981 Country of origin: China Package: White Box

## **Specification**

- · Connectors:
  - external: 24 x RJ45 jack internal: LSA block
- For mounting in 19" racks, 1 U
- Cable routing 180°
- Shielded (Cat.6)
- Compliant with Cat.6 Class E requirements of ISO/IEC 11801, EN 50173, Cat.6 of ANSI/TIA 568 B.2-1
- TIA-568A/B pinout
- Cable diameter up to 0.644 mm (22 ~ 26 AWG)
- For solid or stranded wire
- · Metal housing
- Colour: jet black RAL 9005
- Dimensions (LxWxH): ca. 483 x 109 x 44 mm