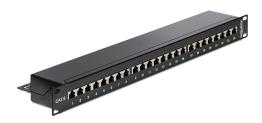

# Delock 19" Patch Panel 24 Port Cat.6 black

#### **Description**

This Patch Panel by Delock can be mounted in a 19" rack. At the LSA blocks you can install up to 24 network cables with a punch down tool.

Item no. 43298

EAN: 4043619432981 Country of origin: China Package: White Box

## **Specification**

- · Connectors:
  - external: 24 x RJ45 jack internal: LSA block
- For mounting in 19" racks, 1 U
- Cable routing 180°
- Shielded (Cat.6)
- Compliant with Cat.6 Class E requirements of ISO/IEC 11801, EN 50173, Cat.6 of ANSI/TIA 568 B.2-1
- TIA-568A/B pinout
- Cable diameter up to 0.644 mm (22 ~ 26 AWG)
- For solid or stranded wire
- · Metal housing
- Colour: jet black RAL 9005
- Dimensions (LxWxH): ca. 483 x 109 x 44 mm