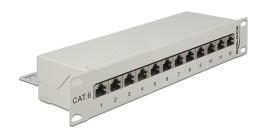

# Delock 10" Patch Panel 12 Port Cat.6 grey

#### **Description**

This Patch Panel by Delock can be mounted in a 10" rack. At the LSA blocks you can install up to 12 network cables with a punch down tool.

# **Specification**

- · Connectors:
  - external: 12 x RJ45 jack

internal: LSA block

- For mounting in 10" racks, 1 U
- Cable routing 180°
- Shielded (Cat.6)
- Compliant with Cat.6 Class E requirements of ISO/IEC 11801, EN 50173, Cat.6 of ANSI/TIA 568 B.2-1
- TIA-568A/B pinout
- Cable diameter up to 0.644 mm (22 ~ 26 AWG)
- For solid or stranded wire
- · Metal housing
- Colour: light grey RAL 7035
- Dimensions (LxWxH): ca. 254 x 109 x 44 mm