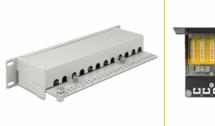

#### **Description**

This Patch Panel by Delock can be mounted in a 10" rack. At the LSA blocks you can install up to 12 network cables with a punch down tool.

# **Specification**

- · Connectors:
  - external: 12 x RJ45 jack

internal: LSA block

- For mounting in 10" racks, 1 U
- Cable routing 180°
- Shielded (Cat.6)
- Compliant with Cat.6 Class E requirements of ISO/IEC 11801, EN 50173, Cat.6 of ANSI/TIA 568 B.2-1
- TIA-568A/B pinout
- Cable diameter up to 0.644 mm (22 ~ 26 AWG)
- For solid or stranded wire
- · Metal housing
- Colour: light grey RAL 7035
- Dimensions (LxWxH): ca. 254 x 109 x 44 mm