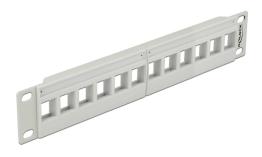

#### Description

This Patch Panel by Delock can be mounted in a 10" cabinet. With its standardized dimensions, it is suitable for easy snap-in mounting of twelve Keystone modules.

## **Specification**

- 12 Keystone ports 19.2 x 14.9 mm
- For mounting in 10" cabinets, 1 U
- Integrated name plate
- Material: Metal panel with plastic front bezel
- · Colour: grey
- Dimensions (LxWxH): ca. 255 x 44 x 12 mm