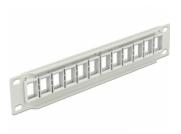

#### Description

This Patch Panel by Delock can be mounted in a 10" cabinet. With its standardized dimensions, it is suitable for easy snap-in mounting of twelve Keystone modules.

## **Specification**

- 12 Keystone ports 19.2 x 14.9 mm
- For mounting in 10" cabinets, 1 U
- Integrated name plate
- Material: Metal panel with plastic front bezel
- · Colour: grey
- Dimensions (LxWxH): ca. 255 x 44 x 12 mm