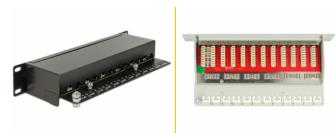

### Description

This Patch Panel by Delock can be mounted in a 10" rack. At the LSA blocks you can install up to 12 network cables with a punch down tool.

Item no. 43310

EAN: 4043619433100 Country of origin: China Package: Box

#### Specification

- Connectors: external: 12 x RJ45 jack internal: LSA block
- For mounting in 10" racks, 1U
- Cable routing 180°
- Shielded
- Compliant with Cat. $_A$  requirements of ISO/IEC 11801 Edition 2.2, EN 50173-1:2011 and EN 60603-7-51, Cat. $_A$  of ANSI/TIA 568-C.2
- TIA-568A/B pinout
- Cable diameter up to 0.644 mm (22 26 AWG)
- · For solid or stranded wire
- Metal housing
- Colour: jet black RAL 9005
- Dimensions (LxWxH): ca. 254 x 109 x 44 mm