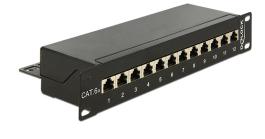

### Description

This Patch Panel by Delock can be mounted in a 10" rack. At the LSA blocks you can install up to 12 network cables with a punch down tool.

Item no. 43310

EAN: 4043619433100 Country of origin: China Package: Box

#### Specification

- Connectors: external: 12 x RJ45 jack internal: LSA block
- For mounting in 10" racks, 1U
- Cable routing 180°
- Shielded
- Compliant with Cat. $_A$  requirements of ISO/IEC 11801 Edition 2.2, EN 50173-1:2011 and EN 60603-7-51, Cat. $_A$  of ANSI/TIA 568-C.2
- TIA-568A/B pinout
- Cable diameter up to 0.644 mm (22 26 AWG)
- · For solid or stranded wire
- Metal housing
- Colour: jet black RAL 9005
- Dimensions (LxWxH): ca. 254 x 109 x 44 mm