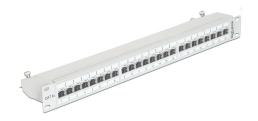

## Description

This Patch Panel by Delock can be mounted in a 19" rack. At the LSA blocks you can install up to 24 network cables with a punch down tool.

## **Specification**

- Connectors:
- external: 24 x RJ45 jack with dust cover
- internal: LSA block
- For mounting in 19" racks, 1U
- Cable routing 180°
- Shielded (Cat.6)
- Compliant with Cat.6<sub>A</sub> requirements of ISO/IEC 11801 Edition 2.2, EN 50173-1:2011 and EN 60603-7-51, Cat.6A of ANSI/TIA 568-C.2
- TIA-568A/B pinout
- Cable diameter up to 0.644 mm (22 26 AWG)
- · For solid or stranded wire
- · Metal housing
- · Printed name plate
- · Colour: light grey RAL 7035
- Dimensions (LxWxH): ca. 483 x 109 x 44 mm