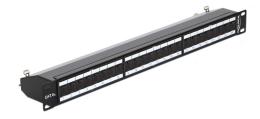

### Description

This Patch Panel by Delock can be mounted in a 19" rack. At the LSA blocks you can install up to 24 network cables with a punch down tool.

## **Specification**

- · Connectors:
- external: 24 x RJ45 jack with dust cover
- internal: LSA block
- For mounting in 19" racks, 1U
- Cable routing 180°
- Shielded (Cat.6)
- Compliant with Cat.6<sub>A</sub> requirements of ISO/IEC 11801 Edition 2.2, EN 50173-1:2011 and EN 60603-7-51, Cat.6A of ANSI/TIA 568-C.2
- TIA-568A/B pinout
- Cable diameter up to 0.644 mm (22 26 AWG)
- · For solid or stranded wire
- · Metal housing
- · Printed name plate
- · Colour: jet black RAL 9005
- Dimensions (LxWxH): ca. 483 x 109 x 44 mm