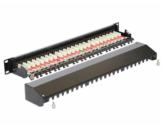

### Description

This Patch Panel by Delock can be mounted in a 19" rack. At the LSA blocks you can install up to 24 network cables with a punch down tool.

## **Specification**

- · Connectors:
- external: 24 x RJ45 jack with dust cover
- internal: LSA block
- For mounting in 19" racks, 1U
- Cable routing 180°
- Shielded (Cat.6)
- Compliant with Cat.6<sub>A</sub> requirements of ISO/IEC 11801 Edition 2.2, EN 50173-1:2011 and EN 60603-7-51, Cat.6A of ANSI/TIA 568-C.2
- TIA-568A/B pinout
- Cable diameter up to 0.644 mm (22 26 AWG)
- · For solid or stranded wire
- · Metal housing
- · Printed name plate
- · Colour: jet black RAL 9005
- Dimensions (LxWxH): ca. 483 x 109 x 44 mm