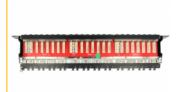

### Description

This Patch Panel by Delock can be mounted in a 19" rack. At the LSA blocks you can install up to 24 network cables with a punch down tool.

## **Specification**

- · Connectors:
- external: 24 x RJ45 jack with dust cover
- internal: LSA block
- For mounting in 19" racks, 1U
- Cable routing 180°
- Shielded (Cat.6)
- Compliant with Cat.6<sub>A</sub> requirements of ISO/IEC 11801 Edition 2.2, EN 50173-1:2011 and EN 60603-7-51, Cat.6A of ANSI/TIA 568-C.2
- TIA-568A/B pinout
- Cable diameter up to 0.644 mm (22 26 AWG)
- · For solid or stranded wire
- · Metal housing
- · Printed name plate
- · Colour: jet black RAL 9005
- Dimensions (LxWxH): ca. 483 x 109 x 44 mm