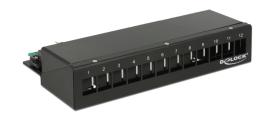

# **Delock Keystone Desktop Patch Panel 12 Port black**

### **Description**

This patch panel by Delock can be used as a junction box on the wall or in enclosures. Additionally, clips for DIN rail mounting are included. With its standardized dimensions, it is suitable for easy snap-in mounting of twelve Keystone modules.

## **Specification**

- 12 Keystone ports 19.2 x 14.9 mm
- Cable routing 180°
- Shielded
- · Metal housing
- Colour: jet black RAL 9005
- Dimensions (WxHxD): ca. 221 x 44,5 x 112,5 mm