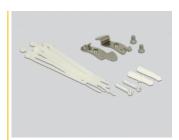

### Package content

- Keystone Patch Panel
- 2 x DIN-rail clips
- 2 x screws M5
- 12 x cable ties
- 2 x screws
- 2 x dowel