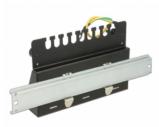

# **Delock Keystone Desktop Patch Panel 12 Port black**

### **Description**

This patch panel by Delock can be used as a junction box on the wall or in enclosures. Additionally, clips for DIN rail mounting are included. With its standardized dimensions, it is suitable for easy snap-in mounting of twelve Keystone modules.

### General

| Mounting type: | wall     |
|----------------|----------|
|                | DIN rail |