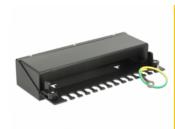

# **Delock Keystone Desktop Patch Panel 12 Port black**

### **Description**

This patch panel by Delock can be used as a junction box on the wall or in enclosures. Additionally, clips for DIN rail mounting are included. With its standardized dimensions, it is suitable for easy snap-in mounting of twelve Keystone modules.

#### Note

Due to the narrow design only keystone modules up to max. 17.2 mm width can be used.