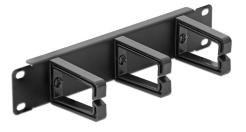

#### Description

This Cable Management Panel by Delock can be mounted in a 10" rack. With the D-ring hooks the patch cords can be neatly routed horizontally.

Item no. 43342

EAN: 4043619433421 Country of origin: China Package: White Box

### **Specification**

- For mounting in 10" racks, 1U
- Metal panel with 3 hooks
- Colour: jet black RAL 9005
- Dimensions (LxWxH): ca. 254 x 82 x 44.5 mm