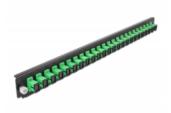

# Delock 19" Splice Box Front Panel 24 port SC Simplex green

# **Specification**

- Connectors:
  24 x SC Simplex female >
  24 x SC Simplex female
- Colour: green
- For 24 OS2 Single-mode fibers
- Zirconia ceramic ferrule with protection cap
- For mounting in 19" splice box, 1U
- Housing colour: black
- Dimensions (LxWxH): ca. 482.6 x 44.0 x 44.0 mm

## Package content

• 19" splice box front panel