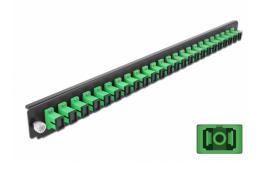

# Delock 19" Splice Box Front Panel 24 port SC Simplex green

# **Specification**

- Connectors:
  24 x SC Simplex female >
  24 x SC Simplex female
- Colour: green
- For 24 OS2 Single-mode fibers
- Zirconia ceramic ferrule with protection cap
- For mounting in 19" splice box, 1U
- Housing colour: black
- Dimensions (LxWxH): ca. 482.6 x 44.0 x 44.0 mm

## Package content

• 19" splice box front panel