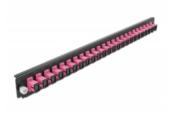

# Delock 19" Splice Box Front Panel 24 port SC Simplex violet

# **Specification**

- Connectors:
  24 x SC Simplex female >
  24 x SC Simplex female
- Colour: violet
- For 24 OM4 Multi-mode fibers
- Zirconia ceramic ferrule with protection cap
- For mounting in 19" splice box, 1U
- Housing colour: black
- Dimensions (LxWxH): ca. 482.6 x 44.0 x 44.0 mm