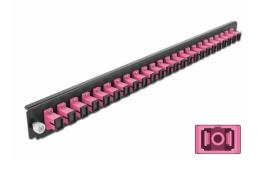

# Delock 19" Splice Box Front Panel 24 port SC Simplex violet

# **Specification**

- Connectors:
  24 x SC Simplex female >
  24 x SC Simplex female
- Colour: violet
- For 24 OM4 Multi-mode fibers
- Zirconia ceramic ferrule with protection cap
- For mounting in 19" splice box, 1U
- Housing colour: black
- Dimensions (LxWxH): ca. 482.6 x 44.0 x 44.0 mm