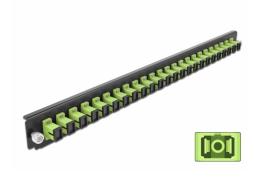

# Delock 19" Splice Box Front Panel 24 port SC Simplex limegreen

# **Specification**

- Connectors:
  - 24 x SC Simplex female >
- 24 x SC Simplex female
- Colour: limegreen
- For 24 OM5 Multi-mode fibers
- Zirconia ceramic ferrule with protection cap
- For mounting in 19" splice box, 1U
- · Housing colour: black
- Dimensions (LxWxH): ca. 482.6 x 44.0 x 44.0 mm