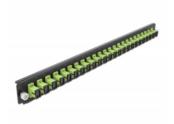

# Delock 19" Splice Box Front Panel 24 port SC Simplex limegreen

# **Specification**

- Connectors:
  - 24 x SC Simplex female >
- 24 x SC Simplex female
- Colour: limegreen
- For 24 OM5 Multi-mode fibers
- Zirconia ceramic ferrule with protection cap
- For mounting in 19" splice box, 1U
- · Housing colour: black
- Dimensions (LxWxH): ca. 482.6 x 44.0 x 44.0 mm