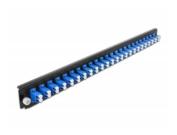

# Delock 19" Splice Box Front Panel 24 port LC Duplex blue

#### **Specification**

- Connectors:
  - 24 x LC Duplex female >
  - 24 x LC Duplex female
- · Colour: blue
- For 48 OS2 Single-mode fibers
- Zirconia ceramic ferrule with protection cap
- For mounting in 19" splice box, 1U
- · Housing colour: black
- Dimensions (LxWxH): ca. 482.6 x 44.0 x 44.0 mm