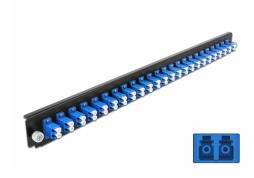

# Delock 19" Splice Box Front Panel 24 port LC Duplex blue

#### **Specification**

- Connectors:
  - 24 x LC Duplex female >
  - 24 x LC Duplex female
- · Colour: blue
- For 48 OS2 Single-mode fibers
- Zirconia ceramic ferrule with protection cap
- For mounting in 19" splice box, 1U
- · Housing colour: black
- Dimensions (LxWxH): ca. 482.6 x 44.0 x 44.0 mm