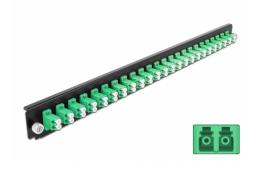

# Delock 19" Splice Box Front Panel 24 port LC Duplex green

# **Specification**

- Connectors:
  24 x LC Duplex female >
  24 x LC Duplex female
- Colour: green
- For 48 OS2 Single-mode fibers
- Zirconia ceramic ferrule with protection cap
- For mounting in 19" splice box, 1U
- Housing colour: black
- Dimensions (LxWxH): ca. 482.6 x 44.0 x 44.0 mm