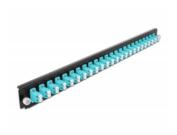

# Delock 19" Splice Box Front Panel 24 port LC Duplex aqua

#### **Specification**

- Connectors:
  - 24 x LC Duplex female >
  - 24 x LC Duplex female
- · Colour: aqua
- For 48 OM3 Multi-mode fibers
- Zirconia ceramic ferrule with protection cap
- For mounting in 19" splice box, 1U
- · Housing colour: black
- Dimensions (LxWxH): ca. 482.6 x 44.0 x 44.0 mm