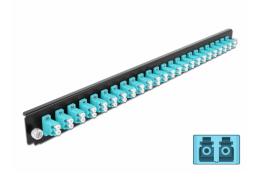

# Delock 19" Splice Box Front Panel 24 port LC Duplex aqua

#### **Specification**

- Connectors:
  - 24 x LC Duplex female >
  - 24 x LC Duplex female
- · Colour: aqua
- For 48 OM3 Multi-mode fibers
- Zirconia ceramic ferrule with protection cap
- For mounting in 19" splice box, 1U
- · Housing colour: black
- Dimensions (LxWxH): ca. 482.6 x 44.0 x 44.0 mm