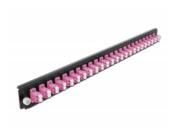

# **Delock 19" Splice Box Front Panel 24 port LC Duplex violet**

### **Specification**

- Connectors:
  - 24 x LC Duplex female >
  - 24 x LC Duplex female
- · Colour: violet
- For 48 OM4 Multi-mode fibers
- Zirconia ceramic ferrule with protection cap
- For mounting in 19" splice box, 1U
- · Housing colour: black
- Dimensions (LxWxH): ca. 482.6 x 44.0 x 44.0 mm