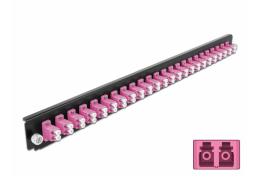

# **Delock 19" Splice Box Front Panel 24 port LC Duplex violet**

### **Specification**

- Connectors:
  - 24 x LC Duplex female >
  - 24 x LC Duplex female
- · Colour: violet
- For 48 OM4 Multi-mode fibers
- Zirconia ceramic ferrule with protection cap
- For mounting in 19" splice box, 1U
- · Housing colour: black
- Dimensions (LxWxH): ca. 482.6 x 44.0 x 44.0 mm