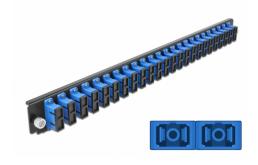

# Delock 19" Splice Box Front Panel 24 port SC Duplex blue

# **Specification**

- Connectors:
  24 x SC Duplex female >
  24 x SC Duplex female
- Colour: blue
- For 48 OS2 Single-mode fibers
- Zirconia ceramic ferrule with protection cap
- For mounting in 19" splice box, 1U
- Housing colour: black
- Dimensions (LxWxH): ca. 482.6 x 44.0 x 44.0 mm