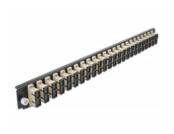

# Delock 19" Splice Box Front Panel 24 port SC Duplex beige

### **Specification**

- Connectors:
  - 24 x SC Duplex female >
- 24 x SC Duplex female
- Colour: beige
- For 48 OM2 Multi-mode fibers
- Zirconia ceramic ferrule with protection cap
- For mounting in 19" splice box, 1U
- · Housing colour: black
- Dimensions (LxWxH): ca. 482.6 x 44.0 x 44.0 mm