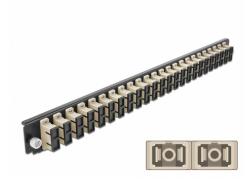

# Delock 19" Splice Box Front Panel 24 port SC Duplex beige

### **Specification**

- Connectors:
  - 24 x SC Duplex female >
- 24 x SC Duplex female
- Colour: beige
- For 48 OM2 Multi-mode fibers
- Zirconia ceramic ferrule with protection cap
- For mounting in 19" splice box, 1U
- · Housing colour: black
- Dimensions (LxWxH): ca. 482.6 x 44.0 x 44.0 mm