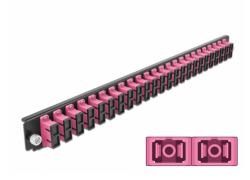

#### **Specification**

- Connectors:
  - 24 x SC Duplex female > 24 x SC Duplex female
- · Colour: violet
- For 48 OM4 Multi-mode fibers
- Zirconia ceramic ferrule with protection cap
- For mounting in 19" splice box, 1U
- · Housing colour: black
- Dimensions (LxWxH): ca. 482.6 x 44.0 x 44.0 mm

#### Package content

• 19" splice box front panel