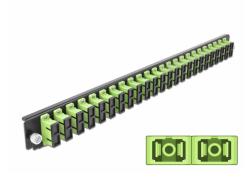

# Delock 19" Splice Box Front Panel 24 port SC Duplex limegreen

# **Specification**

- Connectors:
  - 24 x SC Duplex female >
  - 24 x SC Duplex female
- · Colour: limegreen
- For 48 OM5 Multi-mode fibers
- Zirconia ceramic ferrule with protection cap
- For mounting in 19" splice box, 1U
- · Housing colour: black
- Dimensions (LxWxH): ca. 482.6 x 44.0 x 44.0 mm