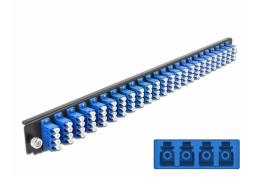

# Delock 19" Splice Box Front Panel 24 port LC Quad blue

#### **Specification**

- Connectors:
  - 24 x LC Quad female >
  - 24 x LC Quad female
- · Colour: blue
- For 96 OS2 Single-mode fibers
- Zirconia ceramic ferrule with protection cap
- For mounting in 19" splice box, 1U
- · Housing colour: black
- Dimensions (LxWxH): ca. 482.6 x 44.0 x 44.0 mm