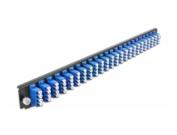

# Delock 19" Splice Box Front Panel 24 port LC Quad blue

#### **Specification**

- Connectors:
  - 24 x LC Quad female >
  - 24 x LC Quad female
- · Colour: blue
- For 96 OS2 Single-mode fibers
- Zirconia ceramic ferrule with protection cap
- For mounting in 19" splice box, 1U
- · Housing colour: black
- Dimensions (LxWxH): ca. 482.6 x 44.0 x 44.0 mm