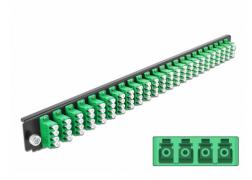

# Delock 19" Splice Box Front Panel 24 port LC Quad green

#### **Specification**

- Connectors:
  - 24 x LC Quad female >
  - 24 x LC Quad female
- · Colour: green
- For 96 OS2 Single-mode fibers
- Zirconia ceramic ferrule with protection cap
- For mounting in 19" splice box, 1U
- · Housing colour: black
- Dimensions (LxWxH): ca. 482.6 x 44.0 x 44.0 mm