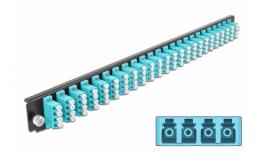

# Delock 19" Splice Box Front Panel 24 port LC Quad aqua

# **Specification**

- Connectors:
  24 x LC Quad female >
  24 x LC Quad female
- Colour: aqua
- For 96 OM3 Multi-mode fibers
- Zirconia ceramic ferrule with protection cap
- For mounting in 19" splice box, 1U
- Housing colour: black
- Dimensions (LxWxH): ca. 482.6 x 44.0 x 44.0 mm