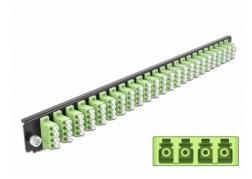

# Delock 19" Splice Box Front Panel 24 port LC Quad limegreen

# **Specification**

- Connectors:
  - 24 x LC Quad female >
  - 24 x LC Quad female
- Colour: limegreen
- For 96 OM5 Multi-mode fibers
- Zirconia ceramic ferrule with protection cap
- For mounting in 19" splice box, 1U
- · Housing colour: black
- Dimensions (LxWxH): ca. 482.6 x 44.0 x 44.0 mm