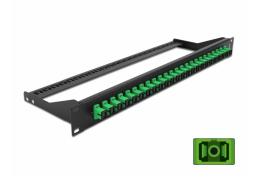

# Delock 19" Fibre Patch Panel 24 port SC Simplex green

# Description

This patch panel by Delock can be mounted in a 19" rack. The jacks on the front and rear of the panel provide convenient connections for fibre patch cable.

# **Specification**

- Connectors:
  - 24 x SC Simplex female > 24 x SC Simplex female
- · Colour: green
- For 24 OS2 Single-mode fibers
- Zirconia ceramic ferrule with protection cap
- For mounting in 19" racks, 1U
- Removable strain relief
- Housing colour: black
- Dimensions (LxWxH): ca. 482.6 x 150.0 x 43.6 mm