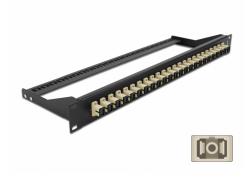

# Delock 19" Fibre Patch Panel 24 port SC Simplex beige

## Description

This patch panel by Delock can be mounted in a 19" rack. The jacks on the front and rear of the panel provide convenient connections for fibre patch cable.

# **Specification**

- Connectors:
  - 24 x SC Simplex female >
  - 24 x SC Simplex female
- Colour: beige
- For 24 OM2 Multi-mode fibers
- Zirconia ceramic ferrule with protection cap
- For mounting in 19" racks, 1U
- Removable strain relief
- Housing colour: black
- Dimensions (LxWxH): ca. 482.6 x 150.0 x 43.6 mm