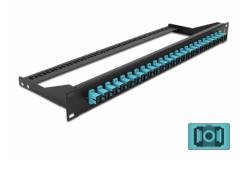

# Delock 19" Fibre Patch Panel 24 port SC Simplex aqua

### **Specification**

- Connectors: 24 x SC Simplex female > 24 x SC Simplex female
- Colour: aqua
- For 24 OM3 Multi-mode fibers
- Zirconia ceramic ferrule with protection cap
- For mounting in 19" racks, 1U
- Removable strain relief
- Housing colour: black
- Dimensions (LxWxH): ca. 482.6 x 150.0 x 43.6 mm