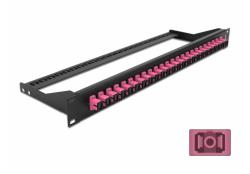

# Delock 19" Fibre Patch Panel 24 port SC Simplex violet

#### Description

This patch panel by Delock can be mounted in a 19" rack. The jacks on the front and rear of the panel provide convenient connections for fibre patch cable.

Item no. 43384

EAN: 4043619433841 Country of origin: China Package: White Box

## **Specification**

- Connectors:
  24 x SC Simplex female >
  24 x SC Simplex female
- Colour: violet
- For 24 OM4 Multi-mode fibers
- Zirconia ceramic ferrule with protection cap
- For mounting in 19" racks, 1U
- Removable strain relief
- Housing colour: black
- Dimensions (LxWxH): ca. 482.6 x 150.0 x 43.6 mm