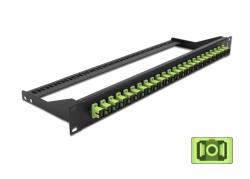

# Delock 19" Fibre Patch Panel 24 port SC Simplex limegreen

# **Specification**

- Connectors:
  - 24 x SC Simplex female >
  - 24 x SC Simplex female
- Colour: limegreen
- For 24 OM5 Multi-mode fibers
- Zirconia ceramic ferrule with protection cap
- For mounting in 19" racks, 1U
- Removable strain relief
- Housing colour: black
- Dimensions (LxWxH): ca. 482.6 x 150.0 x 43.6 mm