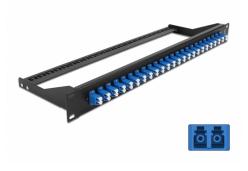

# Delock 19" Fibre Patch Panel 24 port LC Duplex blue

### **Specification**

- Connectors:
  24 x LC Duplex female >
  24 x LC Duplex female
- Colour: blue
- For 48 OS2 Single-mode fibers
- Zirconia ceramic ferrule with protection cap
- For mounting in 19" racks, 1U
- Removable strain relief
- Housing colour: black
- Dimensions (LxWxH): ca. 482.6 x 150.0 x 43.6 mm