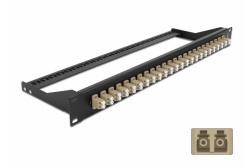

# Delock 19" Fibre Patch Panel 24 port LC Duplex beige

## **Specification**

- Connectors:
  - 24 x LC Duplex female >
  - 24 x LC Duplex female
- Colour: beige
- For 48 OM2 Multi-mode fibers
- Zirconia ceramic ferrule with protection cap
- For mounting in 19" racks, 1U
- · Removable strain relief
- Housing colour: black
- Dimensions (LxWxH): ca. 482.6 x 150.0 x 43.6 mm