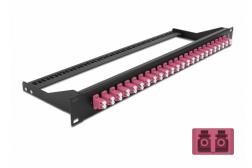

# Delock 19" Fibre Patch Panel 24 port LC Duplex violet

## **Specification**

- Connectors:
  - 24 x LC Duplex female >
  - 24 x LC Duplex female
- · Colour: violet
- For 48 OM4 Multi-mode fibers
- Zirconia ceramic ferrule with protection cap
- For mounting in 19" racks, 1U
- Removable strain relief
- Housing colour: black
- Dimensions (LxWxH): ca. 482.6 x 150.0 x 43.6 mm