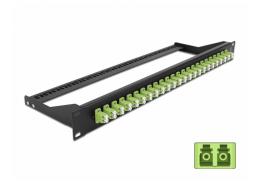

# Delock 19" Fibre Patch Panel 24 port LC Duplex limegreen

## **Description**

This patch panel by Delock can be mounted in a 19" rack. The jacks on the front and rear of the panel provide convenient connections for fibre patch cable.

# **Specification**

- Connectors:
  - 24 x LC Duplex female >
  - 24 x LC Duplex female
- Colour: limegreen
- For 48 OM5 Multi-mode fibers
- Zirconia ceramic ferrule with protection cap
- For mounting in 19" racks, 1U
- Removable strain relief
- Housing colour: black
- Dimensions (LxWxH): ca. 482.6 x 150.0 x 43.6 mm