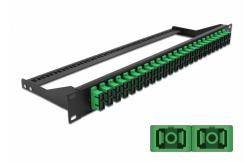

# Delock 19" Fibre Patch Panel 24 port SC Duplex green

### **Specification**

- Connectors:
  - 24 x SC Duplex female >
  - 24 x SC Duplex female
- · Colour: green
- For 48 OS2 Single-mode fibers
- Zirconia ceramic ferrule with protection cap
- For mounting in 19" racks, 1U
- · Removable strain relief
- · Housing colour: black
- Dimensions (LxWxH): ca. 482.6 x 150.0 x 43.6 mm