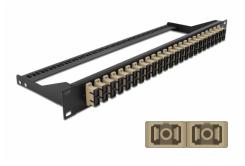

# Delock 19" Fibre Patch Panel 24 port SC Duplex beige

### **Specification**

- Connectors:
  24 x SC Duplex female >
  24 x SC Duplex female
- Colour: beige
- For 48 OM2 Multi-mode fibers
- Zirconia ceramic ferrule with protection cap
- For mounting in 19" racks, 1U
- Removable strain relief
- Housing colour: black
- Dimensions (LxWxH): ca. 482.6 x 150.0 x 43.6 mm